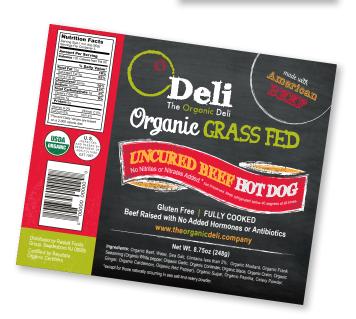

# Organic Grass Fed Hot Dog

O Deli's goal is to create the best tasting premium organic hot dog using 100% American organic grass fed beef and organic spices. We offer a new take on an old classic that is sure to satisfy.

\*Nielson Perishable Group 52weeks ending 12/16/2015 Total US

100% American,
Certified Organic,
Grass Fed Beef
Uncured
No Nitrites or
Nitrates Added\*
Gluten Free
Fully Cooked

No Added Hormones

or Antibiotics

Ingredients: Organic Beef, Water, Sea Salt, Contains less than 2%: Organic Mustard, Organic Frank Seasoning (Organic White pepper, Organic Garlic, Organic Coriander, Organic Mace, Organic Onion, Organic Ginger, Organic Cardamom, Organic Red Pepper), Organic Sugar, Organic Paprika, Celery Powder.

\*except for those naturally occurring in sea salt and celery powder.

CONTACT

## www.theorganicdeli.company

Distributed by Rastelli Foods Group, Swedesboro NJ 08085. Certified by Baystate Organic Certifiers

#### **Nutrition Facts**

Serving Size 1 hot dog (50g) Servings Per Container 5

### Amount Per Serving

Calories 130 Calories from Fat 90

| % Daily V             | alue* |
|-----------------------|-------|
| Total Fat 10g         | 18%   |
| Saturated Fat 5g      | 25%   |
| Trans Fat 0g          |       |
| Cholesterol 30mg      | 10%   |
| Sodium 360mg          | 15%   |
| Total Carbohydrate 1g | 0%    |
| Dietary Fiber 0g      | 0%    |
| Sugars 1g             |       |
| Protein 8g            |       |
|                       |       |

Vitamin A 0% Vitamin C 0%
Calcium 0% Iron 4%

Percent Daily Values are based on a 2.000 calorie diet.