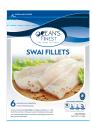

## FROM A FAMILY of GREAT FOOD

| PRODUCT                                  | PK | SZ  | UOM | CS | UPC          | BOX DIMENSION           |
|------------------------------------------|----|-----|-----|----|--------------|-------------------------|
| Tilapia                                  | -  | 1.5 | LB  | 12 | 658533911500 | 20 1/2 x 15 1/2 x 8 1/2 |
| Pangsiuis (Swai)                         | -  | 1.5 | LB  | 12 | 658533911517 | 20 1/2 x 15 1/2 x 8 1/2 |
| Cooked Clams in Butter Sauce<br>17-22 ct | -  | 2   | LB  | 12 | 658533911531 | 20 1/2 x 15 1/2 x 8 1/2 |
| Clams Cooked 17-22 ct                    | -  | 2   | LB  | 12 | 658533911548 | 20 1/2 x 15 1/2 x 8 1/2 |
| Mussels Cooked 20-30 ct                  | -  | 2   | LB  | 12 | 658533911555 | 20 1/2 x 15 1/2 x 8 1/2 |
| Salmon Cedar Plank Seasoned<br>2 pk      | -  | 12  | LB  | 12 | 658533911562 | 20 1/2 x 15 1/2 x 8 1/2 |
| Flounder                                 | -  | 1.5 | LB  | 12 | 658533911586 | 20 1/2 x 15 1/2 x 8 1/2 |
| Shrimp Cooked P&D 21-25                  | -  | 1.5 | LB  | 12 | 658533911593 | 20 1/2 x 15 1/2 x 8 1/2 |
| Shrimp Raw EZ Peel 16-20                 | -  | 1   | LB  | 12 | 658533911609 | 20 1/2 x 15 1/2 x 8 1/2 |
| Shrimp Cooked 41-50                      | -  | 1.5 | LB  | 12 | 658533911616 | 20 1/2 x 15 1/2 x 8 1/2 |
| Shrimp Raw EZ PEEI 31-35                 | -  | 1   | LB  | 12 | 658533911623 | 20 1/2 x 15 1/2 x 8 1/2 |
| Shrimp Raw 21-25                         | -  | 1.5 | LB  | 12 | 658533911630 | 20 1/2 x 15 1/2 x 8 1/2 |
| Shrimp Raw 41-50                         | -  | 1.5 | LB  | 12 | 658533911647 | 20 1/2 x 15 1/2 x 8 1/2 |