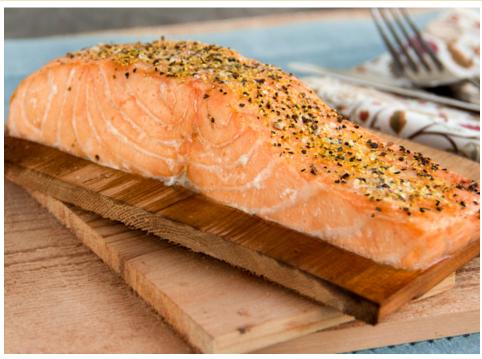

## FROM A FAMILY of GREAT FOOD

| PRODUCT                                  | PK | SZ  | UOM | CS | UPC          | BOX DIMENSION           |
|------------------------------------------|----|-----|-----|----|--------------|-------------------------|
| Tilapia                                  | -  | 1.5 | LB  | 12 | 658533911500 | 20 1/2 x 15 1/2 x 8 1/2 |
| Pangsiuis (Swai)                         | -  | 1.5 | LB  | 12 | 658533911517 | 20 1/2 x 15 1/2 x 8 1/2 |
| Cooked Clams in Butter Sauce<br>17-22 ct | -  | 2   | LB  | 12 | 658533911531 | 20 1/2 x 15 1/2 x 8 1/2 |
| Clams Cooked 17-22 ct                    | -  | 2   | LB  | 12 | 658533911548 | 20 1/2 x 15 1/2 x 8 1/2 |
| Mussels Cooked 20-30 ct                  | -  | 2   | LB  | 12 | 658533911555 | 20 1/2 x 15 1/2 x 8 1/2 |
| Salmon Cedar Plank Seasoned<br>2 pk      | -  | 12  | LB  | 12 | 658533911562 | 20 1/2 x 15 1/2 x 8 1/2 |
| Flounder                                 | -  | 1.5 | LB  | 12 | 658533911586 | 20 1/2 x 15 1/2 x 8 1/2 |
| Shrimp Cooked P&D 21-25                  | -  | 1.5 | LB  | 12 | 658533911593 | 20 1/2 x 15 1/2 x 8 1/2 |
| Shrimp Raw EZ Peel 16-20                 | -  | 1   | LB  | 12 | 658533911609 | 20 1/2 x 15 1/2 x 8 1/2 |
| Shrimp Cooked 41-50                      | -  | 1.5 | LB  | 12 | 658533911616 | 20 1/2 x 15 1/2 x 8 1/2 |
| Shrimp Raw EZ PEEI 31-35                 | -  | 1   | LB  | 12 | 658533911623 | 20 1/2 x 15 1/2 x 8 1/2 |
| Shrimp Raw 21-25                         | -  | 1.5 | LB  | 12 | 658533911630 | 20 1/2 x 15 1/2 x 8 1/2 |
| Shrimp Raw 41-50                         | -  | 1.5 | LB  | 12 | 658533911647 | 20 1/2 x 15 1/2 x 8 1/2 |