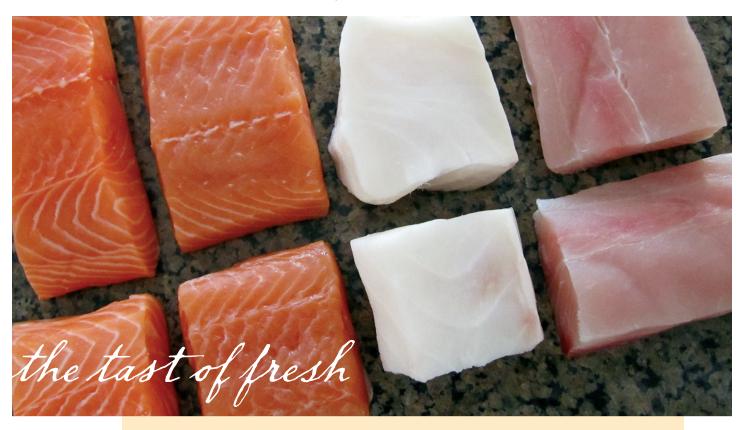

SCOTTISH SALMON MAHI MAHI CANADIAN SALMON CHILEAN SEA BASS

## **AVAILABLE:**

| Canadian Salmon  | Center Cut | IVP | 4 oz. and 6 oz. |
|------------------|------------|-----|-----------------|
| Scottish Salmon  | Center Cut | IVP | 4 oz. and 6 oz. |
| Mahi Mahi        | Loin Cut   | IVP | 4 oz. and 6 oz. |
| Chilean Sea Bass | Center Cut | IVP | 4 oz. and 8 oz. |